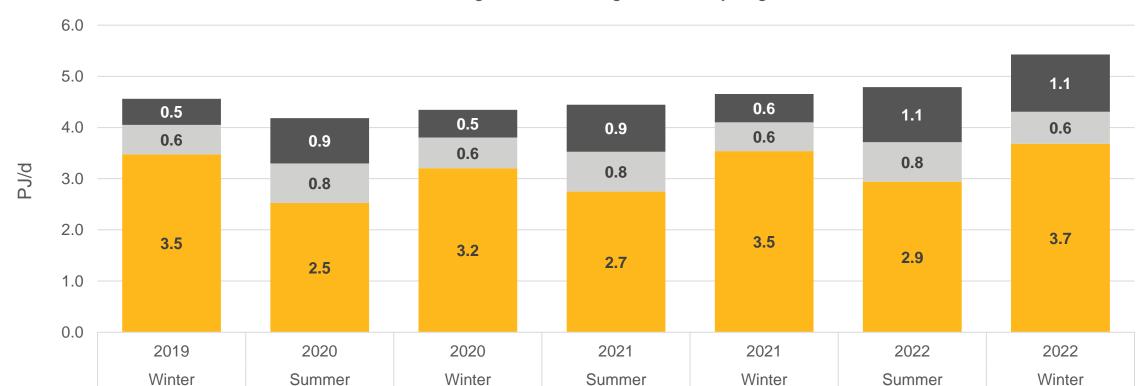

### **Operations highlights**

- Relatively mild winter
  - Except for Christmas: Winter storm Elliott
  - Feb. 3<sup>:</sup> Ontario cold spell
- Storage withdrawals peaked with the two weather events

#### Weather: daily heating degree days

Brief cold spells each month