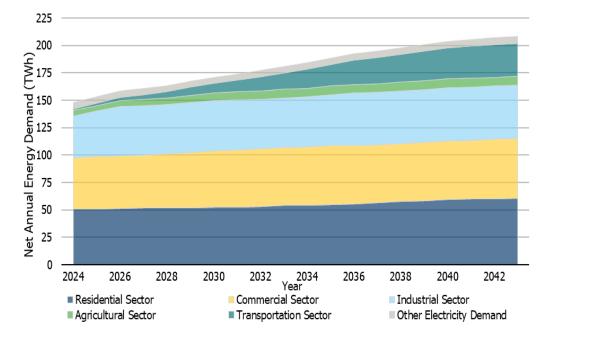

ng steel making process to shift from coal to power
- Implementation of two new electric arc furnaces
- Phase out of existing blast furnace and basic oxygen furnace

#### ArcelorMittal Dofasco



- Modifying steel making process to shift from coal to natural gas
- Implementation of new electric arc furnace and direct reduced iron plant
- Phase out of existing blast furnaces and basic oxygen furnace

Incremental natural gas capacity required to support steel customers in meeting their energy transition goals

### Pathways to net zero: steel production





New energies employ existing infrastructure and supports meeting net-zero goals.

### Pathways to net zero: cement production





Future opportunity to a pathway to net zero

### Demand and supply outlook



#### Annual energy demand\*



### Energy adequacy\*



Gas-fired generators expected to play a key role to meet generation gap.

### **IESO** procurements





| Long-Term Procurement Mechanisms | Target<br>(MW) | Energy Storage<br>(MW) | Natural Gas<br>(MW) | In-Service  |
|----------------------------------|----------------|------------------------|---------------------|-------------|
| Same Technology Upgrades         | 300            | -                      | 300                 | 2025        |
| Expedited Long-Term 1            | 1,500          | 900                    | 600                 | 2025 - 2026 |
| Long-Term 1                      | 2,200          | 1,600                  | 600                 | 2027        |
| Total                            | 4,000          | 2,500                  | 1,500