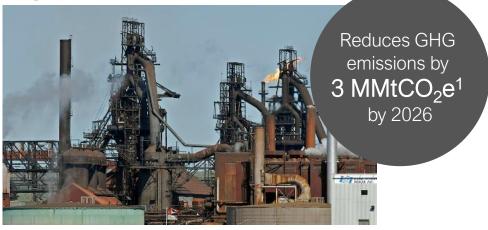

## Steel energy transition projects

Algoma Steel Inc.

- Modifying steel making process to shift from coal to power
- Implementation of two new electric arc furnaces
- Phase out of existing blast furnace and basic oxygen furnace

#### ArcelorMittal Dofasco

- Modifying steel making process to shift from coal to natural gas
- Implementation of new electric arc furnace and direct reduced iron plant
- Phase out of existing blast furnaces and basic oxygen furnace

Incremental natural gas capacity required to support steel customers in meeting their energy transition goals