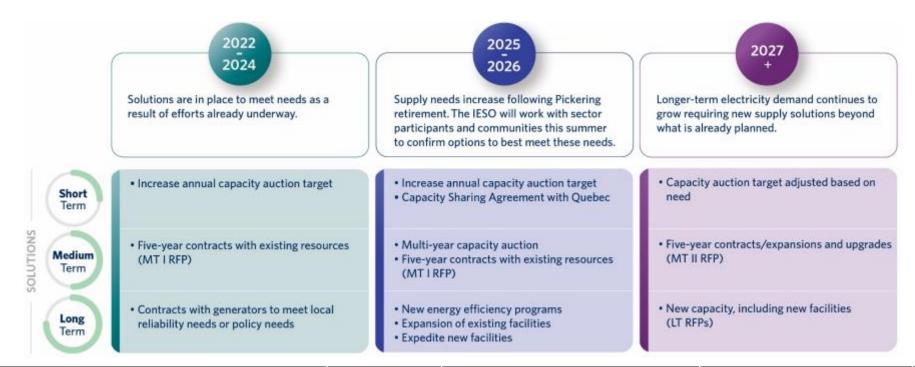

### **IESO** procurements

| Long-Term Procurement Mechanisms | Target<br>(MW) | Energy Storage<br>(MW) | Natural Gas<br>(MW) | In-Service  |
|----------------------------------|----------------|------------------------|---------------------|-------------|
| Same Technology Upgrades         | 300            | -                      | 300                 | 2025        |
| Expedited Long-Term 1            | 1,500          | 900                    | 600                 | 2025 - 2026 |
| Long-Term 1                      | 2,200          | 1,600                  | 600                 | 2027        |
| Total                            | 4,000          | 2,500                  | 1,500               |             |