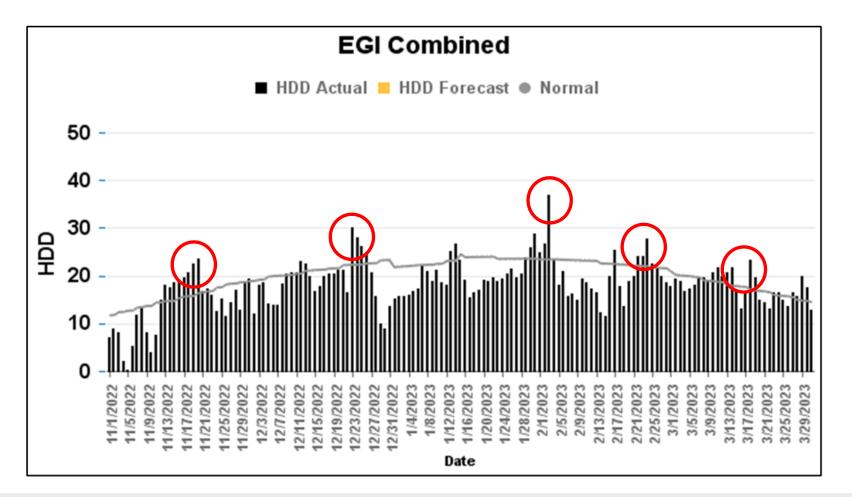

#### Weather: daily heating degree days

Brief cold spells each month

### Weather: daily Heating Degree Days (HDD)

Brief cold spells each month

| 2 | 27 A         |                                                                                                                                                                                                                                                                                                                                                                                                                                                                                                                                                                                                                                                                                                                                                                                                                                                                                                                                                                                                                                                                                                                                                                                                                                                                                                                                                                                                                                                                                                                                                                                                                                                                                                                                                                                                                                                                                                                                                                                                                                                                                                                                |       |                                  |
|---|--------------|--------------------------------------------------------------------------------------------------------------------------------------------------------------------------------------------------------------------------------------------------------------------------------------------------------------------------------------------------------------------------------------------------------------------------------------------------------------------------------------------------------------------------------------------------------------------------------------------------------------------------------------------------------------------------------------------------------------------------------------------------------------------------------------------------------------------------------------------------------------------------------------------------------------------------------------------------------------------------------------------------------------------------------------------------------------------------------------------------------------------------------------------------------------------------------------------------------------------------------------------------------------------------------------------------------------------------------------------------------------------------------------------------------------------------------------------------------------------------------------------------------------------------------------------------------------------------------------------------------------------------------------------------------------------------------------------------------------------------------------------------------------------------------------------------------------------------------------------------------------------------------------------------------------------------------------------------------------------------------------------------------------------------------------------------------------------------------------------------------------------------------|-------|----------------------------------|
|   |              | And the second s | 00    | 🝗 Enbridge Gas Inc. Service Area |
|   |              |                                                                                                                                                                                                                                                                                                                                                                                                                                                                                                                                                                                                                                                                                                                                                                                                                                                                                                                                                                                                                                                                                                                                                                                                                                                                                                                                                                                                                                                                                                                                                                                                                                                                                                                                                                                                                                                                                                                                                                                                                                                                                                                                | Thunc | ler Bay<br>2<br>Ottawa           |
|   | Area         | Occurrences                                                                                                                                                                                                                                                                                                                                                                                                                                                                                                                                                                                                                                                                                                                                                                                                                                                                                                                                                                                                                                                                                                                                                                                                                                                                                                                                                                                                                                                                                                                                                                                                                                                                                                                                                                                                                                                                                                                                                                                                                                                                                                                    | Days  |                                  |
|   | 1 Marysville | 2                                                                                                                                                                                                                                                                                                                                                                                                                                                                                                                                                                                                                                                                                                                                                                                                                                                                                                                                                                                                                                                                                                                                                                                                                                                                                                                                                                                                                                                                                                                                                                                                                                                                                                                                                                                                                                                                                                                                                                                                                                                                                                                              | 9     |                                  |
|   | 2 Sudbury    | 1                                                                                                                                                                                                                                                                                                                                                                                                                                                                                                                                                                                                                                                                                                                                                                                                                                                                                                                                                                                                                                                                                                                                                                                                                                                                                                                                                                                                                                                                                                                                                                                                                                                                                                                                                                                                                                                                                                                                                                                                                                                                                                                              | 1     |                                  |
|   | 3 Leamingtor | ו 1                                                                                                                                                                                                                                                                                                                                                                                                                                                                                                                                                                                                                                                                                                                                                                                                                                                                                                                                                                                                                                                                                                                                                                                                                                                                                                                                                                                                                                                                                                                                                                                                                                                                                                                                                                                                                                                                                                                                                                                                                                                                                                                            | 5     | Toronto                          |
| 4 | 4 Odessa     | 1                                                                                                                                                                                                                                                                                                                                                                                                                                                                                                                                                                                                                                                                                                                                                                                                                                                                                                                                                                                                                                                                                                                                                                                                                                                                                                                                                                                                                                                                                                                                                                                                                                                                                                                                                                                                                                                                                                                                                                                                                                                                                                                              | 1     | Sarnia Sarnia                    |
| Ę | 5 EDA        | 1                                                                                                                                                                                                                                                                                                                                                                                                                                                                                                                                                                                                                                                                                                                                                                                                                                                                                                                                                                                                                                                                                                                                                                                                                                                                                                                                                                                                                                                                                                                                                                                                                                                                                                                                                                                                                                                                                                                                                                                                                                                                                                                              | 1     | 3 Chatham 23                     |
|   |              |                                                                                                                                                                                                                                                                                                                                                                                                                                                                                                                                                                                                                                                                                                                                                                                                                                                                                                                                                                                                                                                                                                                                                                                                                                                                                                                                                                                                                                                                                                                                                                                                                                                                                                                                                                                                                                                                                                                                                                                                                                                                                                                                |       |                                  |