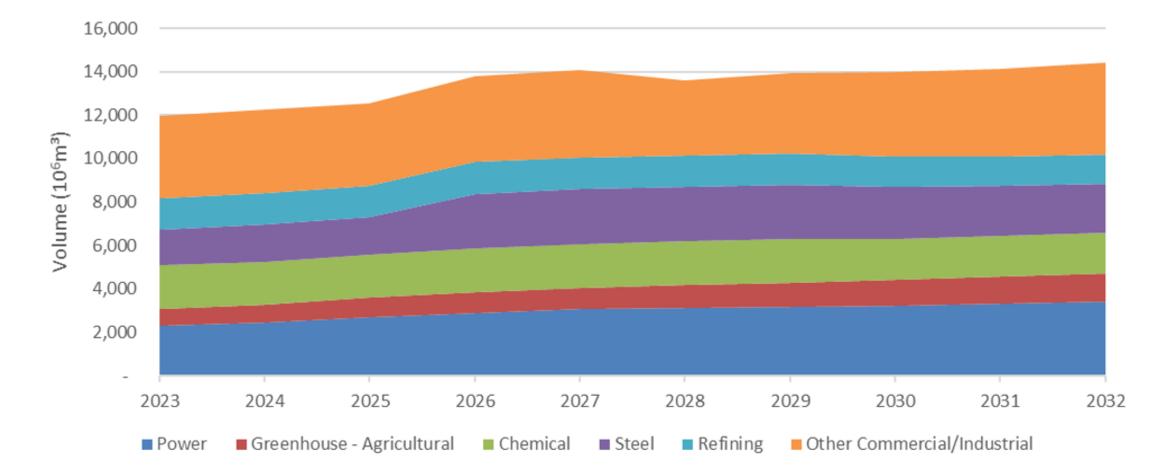

### Demand and supply outlook

#### Annual energy demand\*

### Energy adequacy\*

Gas-fired generators expected to play a key role to meet generation gap.