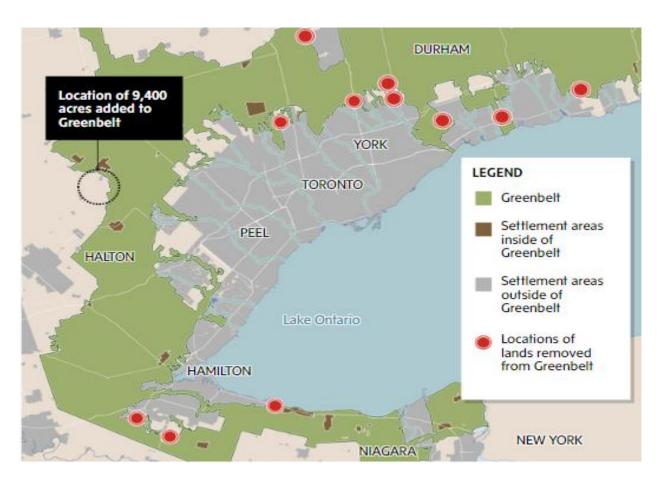

### Carbon capture and sequestration

- Alberta development (Enbridge Inc.): Wabamun Carbon Hub
  - 4 Mtpa project supported by Capital Power, Lehigh Cement and co-owned with Indigenous partners
  - Drilling first pilot well
- Ontario development (Enbridge Gas)
  - On March 22, Government of Ontario amended OGSRA to remove prohibition on CO2 sequestration
  - Capturing market interest for long-term CCS services