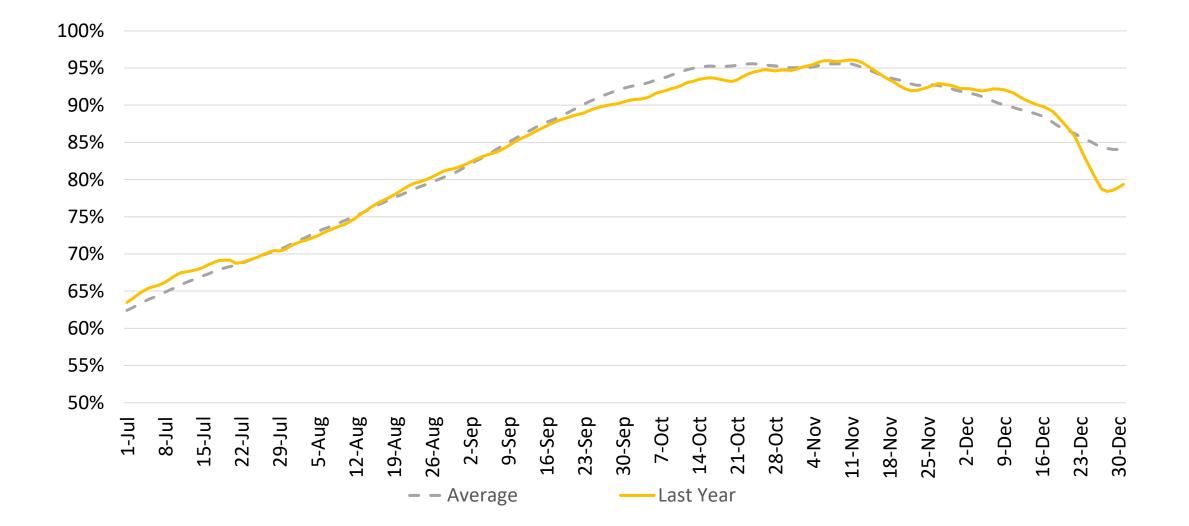

#### 2023 storage: percentage full

Cold weather in early February drove significant withdrawals.