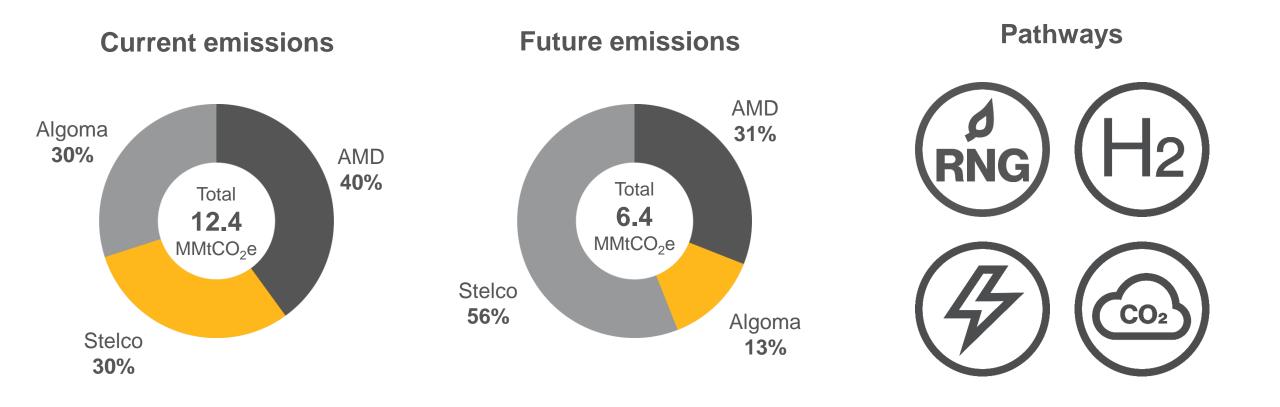

## Steel energy transition projects

Algoma Steel Inc.

- Modifying steel making process to shift from coal to power
- Implementation of two new electric arc furnaces
- Phase out of existing blast furnace and basic oxygen furnace

#### ArcelorMittal Dofasco

- Modifying steel making process to shift from coal to natural gas
- Implementation of new electric arc furnace and direct reduced iron plant
- Phase out of existing blast furnaces and basic oxygen furnace

Incremental natural gas capacity required to support steel customers in meeting their energy transition goals