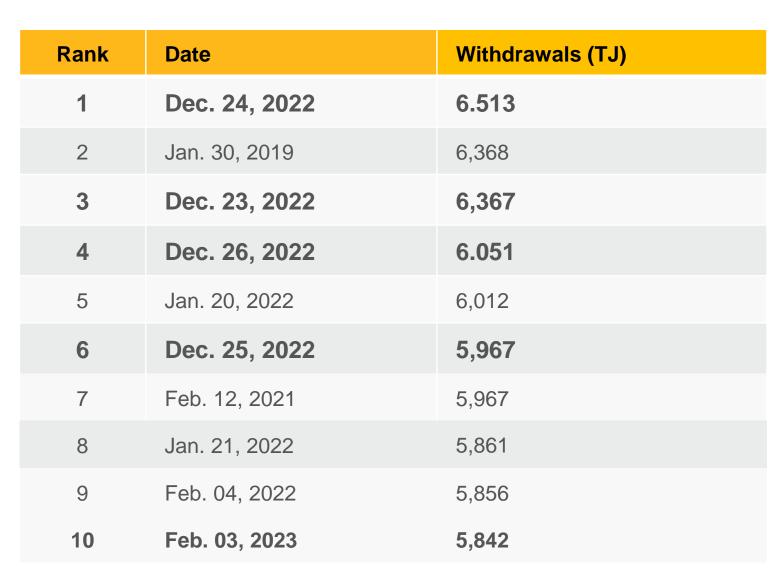

Top 10 storage withdrawal days

#### Storage withdrawal records

5 new entrants in Top 10