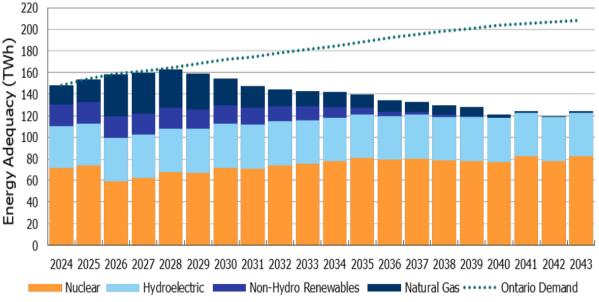

### Energy adequacy\*

Gas-fired generators expected to play a key role to meet generation gap.