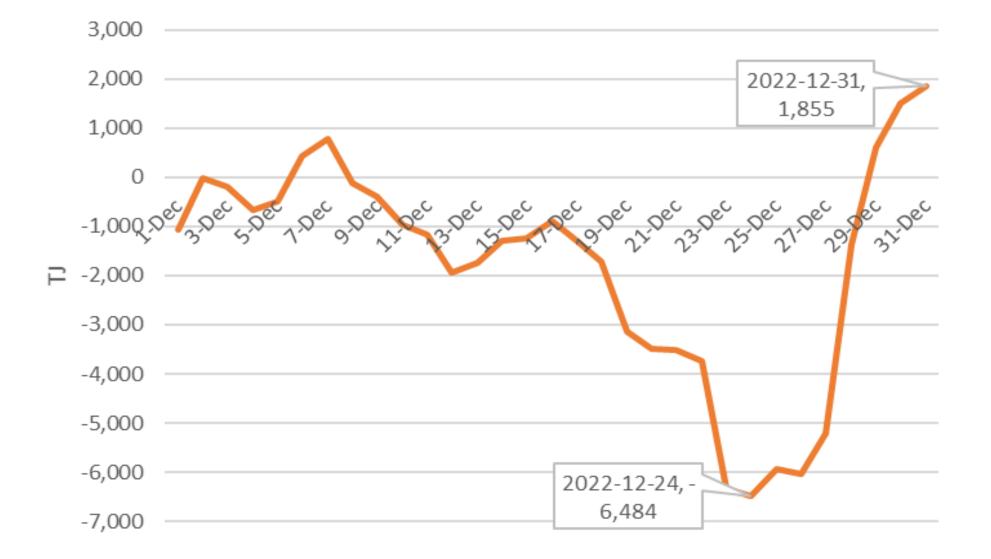

cessing Plant ~6 Bcf/d or ~25% of Appalachian production impacted.

> Force Majeure called by several suppliers, resulting in ~200 TJs of lost supply over the holiday weekend.

- Panhandle Field Zone experienced production freeze-offs, resulting in cuts at timely nomination windows. Suppliers were able to arrange replacement supply and keep Enbridge Gas (EG) whole in intraday windows.
- Freeze-offs in several supply basins resulted in interruptions to supply at downstream pipeline interconnects as well; resulted in small cuts to Enbridge Gas' supply contracted in Chicago.

Significant withdrawals from Dawn storage eliminated impact of supply interruptions for Enbridge Gas' Ontario customers.

#### July to Dec. 2022 storage inventory







#### Storage withdrawals react to supply changes



#### Storm pricing vs. early week settlements





All pricing in USD/MMBTU Pricing displayed as Dec. 22 cash pricing vs (+/- Dec. 20 settle).

### Weather: daily Heating Degree Days (HDD)





Brief cold spells each month

| 2 | 27 A         |