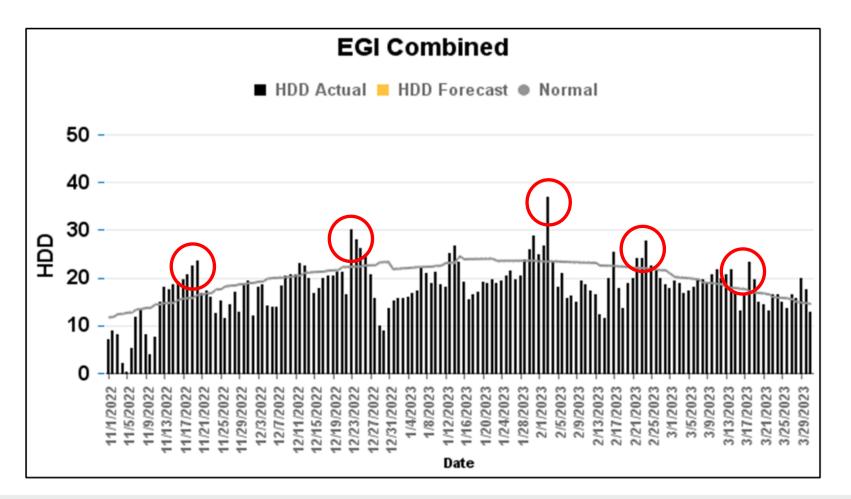

#### Weather: daily heating degree days

Brief cold spells each month

### Weather: daily Heating Degree Days (HDD)

Brief cold spells each month

| 2 | 27 A         |                                                                                                                                                                                                                                                                                                                                                                                                                                                                                                                                                                                                                                                                                                                                                                                                                                                                                                                                                                                                                                                                                                                                                                                                                                                                                                                                                                                                                                                                                                                                                                                                                                                                                                                                                                                                                                                                                                                                                                                                                                                                                                                                |       |                                  |
|---|--------------|--------------------------------------------------------------------------------------------------------------------------------------------------------------------------------------------------------------------------------------------------------------------------------------------------------------------------------------------------------------------------------------------------------------------------------------------------------------------------------------------------------------------------------------------------------------------------------------------------------------------------------------------------------------------------------------------------------------------------------------------------------------------------------------------------------------------------------------------------------------------------------------------------------------------------------------------------------------------------------------------------------------------------------------------------------------------------------------------------------------------------------------------------------------------------------------------------------------------------------------------------------------------------------------------------------------------------------------------------------------------------------------------------------------------------------------------------------------------------------------------------------------------------------------------------------------------------------------------------------------------------------------------------------------------------------------------------------------------------------------------------------------------------------------------------------------------------------------------------------------------------------------------------------------------------------------------------------------------------------------------------------------------------------------------------------------------------------------------------------------------------------|-------|----------------------------------|
|   |              | And the second s | 00    | 🝗 Enbridge Gas Inc. Service Area |
|   |              |                                                                                                                                                                                                                                                                                                                                                                                                                                                                                                                                                                                                                                                                                                                                                                                                                                                                                                                                                                                                                                                                                                                                                                                                                                                                                                                                                                                                                                                                                                                                                                                                                                                                                                                                                                                                                                                                                                                                                                                                                                                                                                                                | Thunc | ler Bay<br>2<br>Ottawa           |
|   | Area         | Occurrences                                                                                                                                                                                                                                                                                                                                                                                                                                                                                                                                                                                                                                                                                                                                                                                                                                                                                                                                                                                                                                                                                                                                                                                                                                                                                                                                                                                                                                                                                                                                                                                                                                                                                                                                                                                                                                                                                                                                                                                                                                                                                                                    | Days  |                                  |
|   | 1 Marysville | 2                                                                                                                                                                                                                                                                                                                                                                                                                                                                                                                                                                                                                                                                                                                                                                                                                                                                                                                                                                                                                                                                                                                                                                                                                                                                                                                                                                                                                                                                                                                                                                                                                                                                                                                                                                                                                                                                                                                                                                                                                                                                                                                              | 9     |                                  |
|   | 2 Sudbury    | 1                                                                                                                                                                                                                                                                                                                                                                                                                                                                                                                                                                                                                                                                                                                                                                                                                                                                                                                                                                                                                                                                                                                                                                                                                                                                                                                                                                                                                                                                                                                                                                                                                                                                                                                                                                                                                                                                                                                                                                                                                                                                                                                              | 1     |                                  |
|   | 3 Leamingtor | ו 1                                                                                                                                                                                                                                                                                                                                                                                                                                                                                                                                                                                                                                                                                                                                                                                                                                                                                                                                                                                                                                                                                                                                                                                                                                                                                                                                                                                                                                                                                                                                                                                                                                                                                                                                                                                                                                                                                                                                                                                                                                                                                                                            | 5     | Toronto                          |
| 4 | 4 Odessa     | 1                                                                                                                                                                                                                                                                                                                                                                                                                                                                                                                                                                                                                                                                                                                                                                                                                                                                                                                                                                                                                                                                                                                                                                                                                                                                                                                                                                                                                                                                                                                                                                                                                                                                                                                                                                                                                                                                                                                                                                                                                                                                                                                              | 1     | Sarnia Sarnia                    |
| Ę | 5 EDA        | 1                                                                                                                                                                                                                                                                                                                                                                                                                                                                                                                                                                                                                                                                                                                                                                                                                                                                                                                                                                                                                                                                                                                                                                                                                                                                                                                                                                                                                                                                                                                                                                                                                                                                                                                                                                                                                                                                                                                                                                                                                                                                                                                              | 1     | 3 Chatham 23                     |
|   |              |                                                                                                                                                                                                                                                                                                                                                                                                                                                                                                                                                                                                                                                                                                                                                                                                                                                                                                                                                                                                                                                                                                                                                                                                                                                                                                                                                                                                                                                                                                                                                                                                                                                                                                                                                                                                                                                                                                                                                                                                                                                                                                                                |       |                                  |