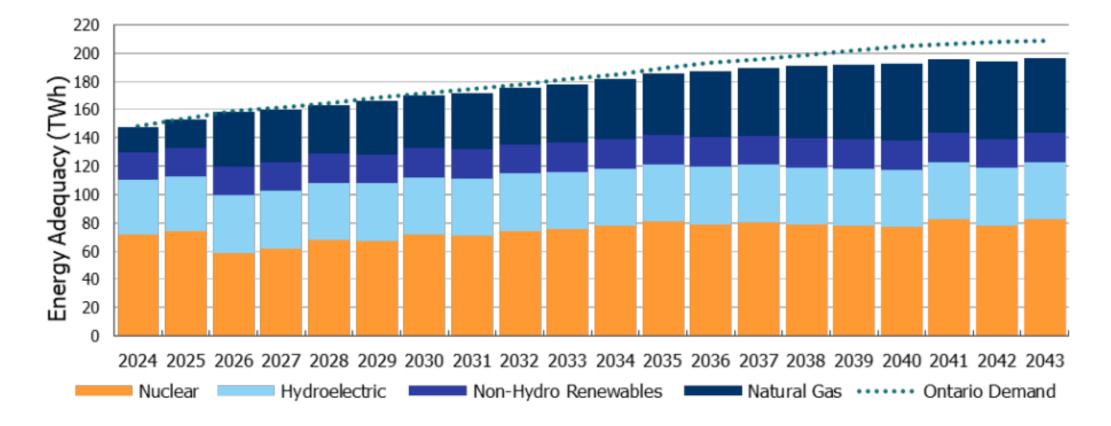

### Ontario: energy demand expected to grow

Energy adequacy outlook, with existing resources meeting energy needs