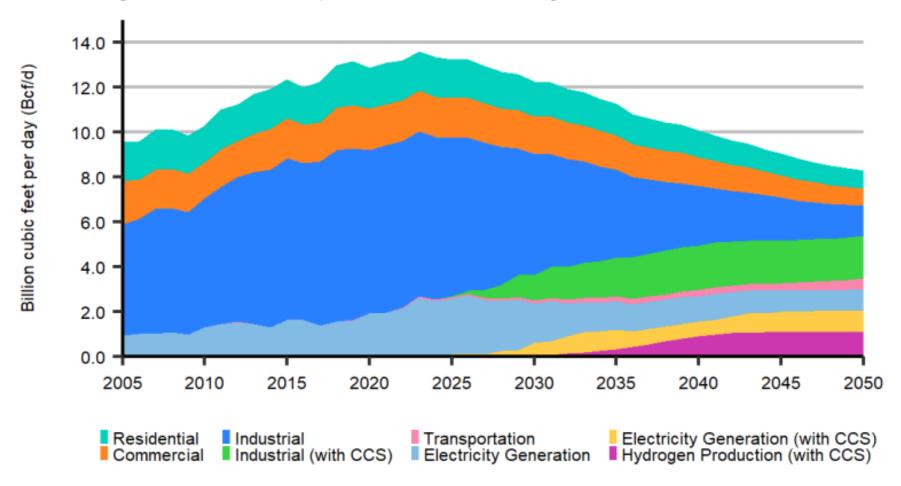

### Canada: energy demand expected to grow

Natural gas demand by sector, evolving policies scenario