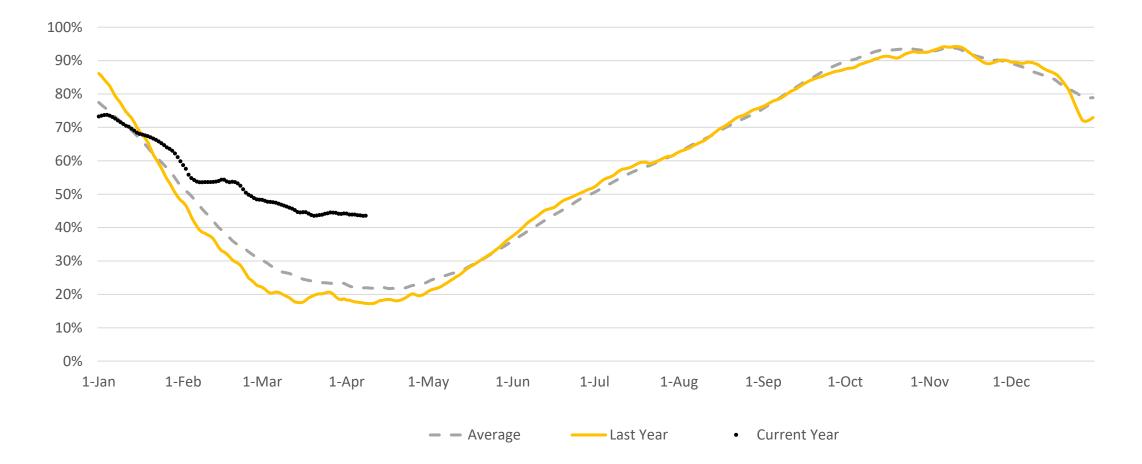

#### 2023 storage: percentage full

Cold weather in early February drove significant withdrawals.