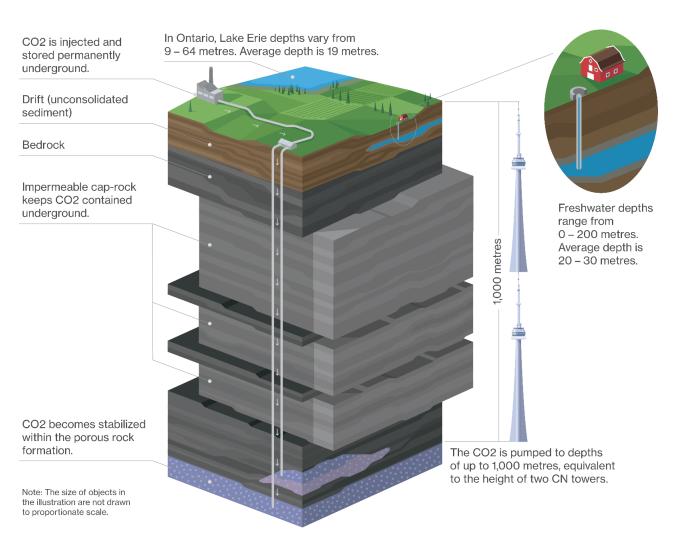

### Carbon capture and sequestration

- Alberta development (Enbridge Inc.): Wabamun Carbon Hub
  - 4 Mtpa project supported by Capital Power, Lehigh Cement and co-owned with Indigenous partners
  - Drilling first pilot well
- Ontario development (Enbridge Gas)
  - On March 22, Government of Ontario amended OGSRA to remove prohibition on CO2 sequestration
  - Capturing market interest for long-term CCS services