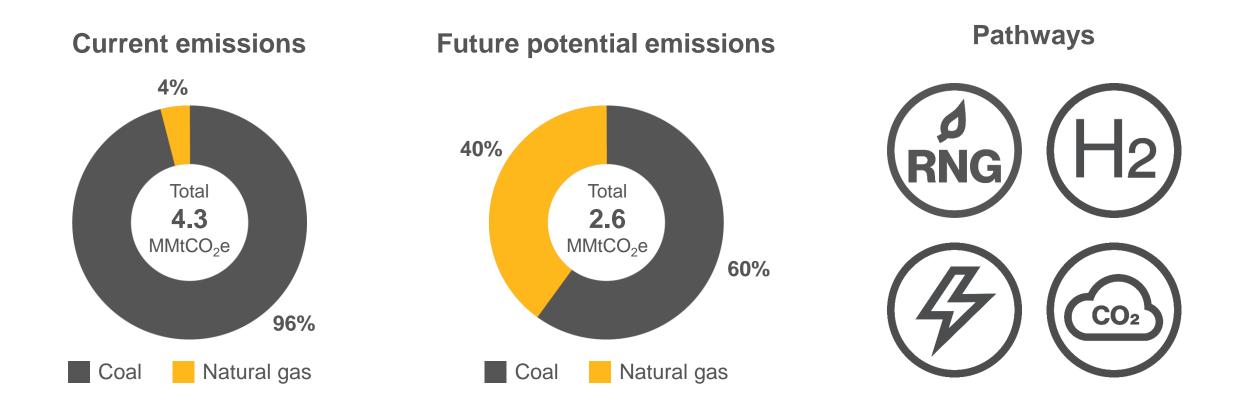

## Steel energy transition projects

Algoma Steel Inc.

- Modifying steel making process to shift from coal to power
- Implementation of two new electric arc furnaces
- Phase out of existing blast furnace and basic oxygen furnace

#### ArcelorMittal Dofasco

- Modifying steel making process to shift from coal to natural gas
- Implementation of new electric arc furnace and direct reduced iron plant
- Phase out of existing blast furnaces and basic oxygen furnace

Incremental natural gas capacity required to support steel customers in meeting their energy transition goals