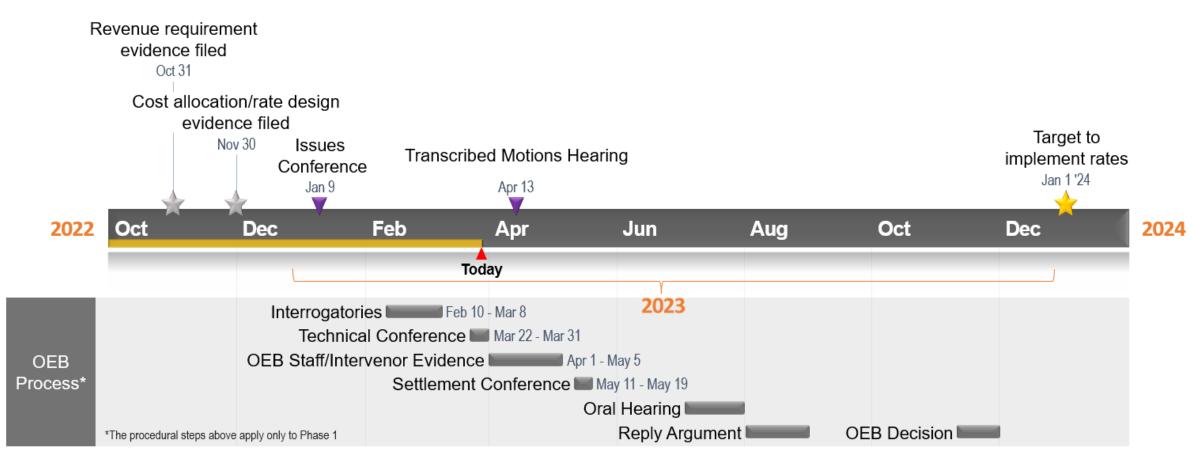

#### 2024 rebasing timeline

Apr 14 - OEB staff/intervenors file expert evidence

Apr 24 - Written interrogatories on OEB staff and intervenor expert evidence due

May 5 - OEB Staff/Intervenor expert evidence interrogatory responses due

#### Where can I find out more?

The full application can be found on the Enbridge Gas website.

 Select About Us/Regulatory/Rate Cases & QRAM tab, and then select the 2024 Rates Application.

Enbridge Gas is a regulated company through the Ontario Energy Board and Canada Energy Regulator. You can view all of our rate case information and evidence – as well as the evidence we filed in other regulatory proceedings. Please note that we have not posted any evidence that was confidential or that required a non-disclosure agreement.