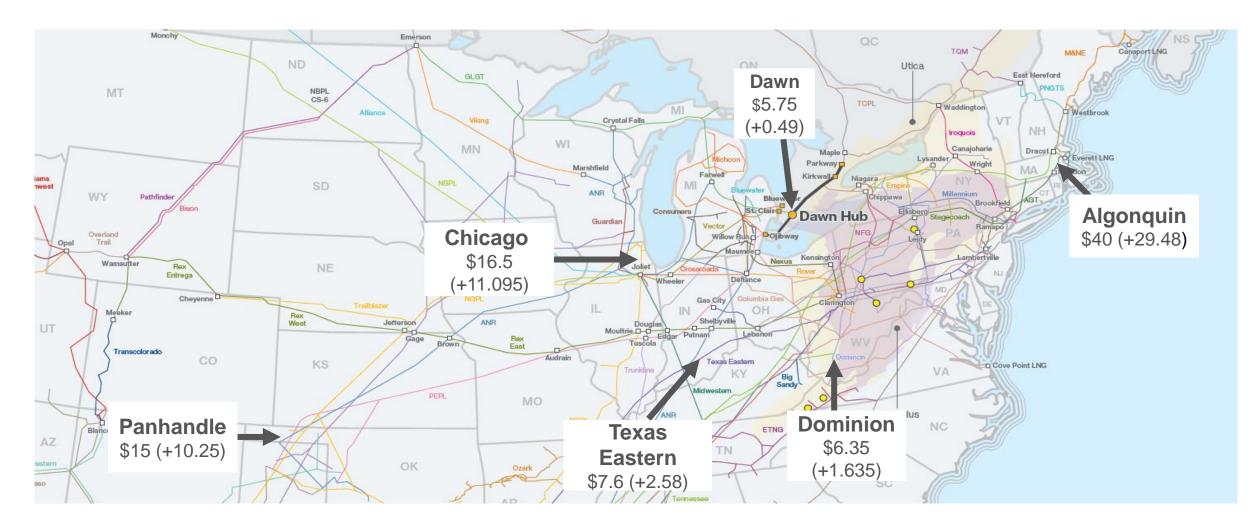

#### Storm pricing vs. early week settlements

All pricing in USD/MMBTU Pricing displayed as Dec. 22 cash pricing vs (+/- Dec. 20 settle).