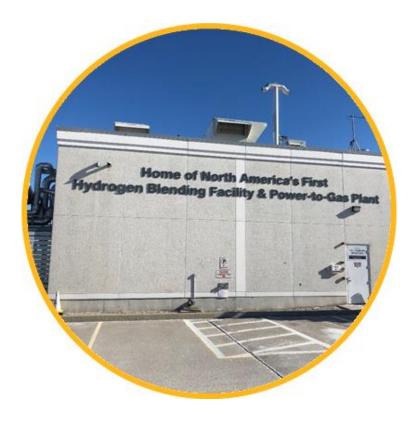

#### The future of gas supply

- Responsibly sourced gas (RSG)
  - Actively procuring RSG and encouraging RFP bids.
- Hydrogen/Power to Gas
  - Blends natural gas and 2 percent hydrogen gas in a small section of our distribution system.
- Renewable natural gas (RNG)
  - Customers have option to voluntarily opt-up to fund incremental cost of RNG.
  - Enbridge Gas has made two purchases of RNG; as enrollment grows, we will continue to seek small tranches.