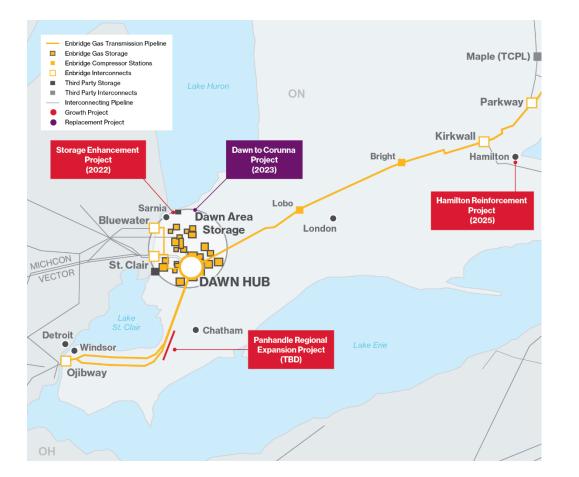

### Upcoming projects

- Dawn to Corunna Compressor
  - A new 17 km NPS 36 1350 psig (9,310 kPa) line to be built this summer.
- RNG projects
  - 5 new installations within the franchise.

### Project development update

- Dawn to Corunna project (2023 ISD)
  - Lifecycle and reliability project integrating Dawn storage system with 1:1 capacity replacement
- Panhandle Regional Expansion project (TBD)
  - Expansion project serving greenhouses, power generation and industrial customers
- Hamilton Reinforcement project (2025 ISD)
  - Supporting ArcelorMittal Dofasco conversion project